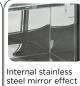

#### **GENERAL FEATURES**

| N.1 Hinged stailess steel door BACK BAR                                      | • |  |
|------------------------------------------------------------------------------|---|--|
| Black coated steel for external side and mirror stainless steel for internal | • |  |
| Item with shiny finishing and total height at 900mm                          | • |  |
| Roll-bond evaporator system with fan assisted cooling                        | • |  |
| Automatic compressor cycle defrost                                           | • |  |
| Foaming Agent Cyclopentane (40mm per side)                                   | • |  |
| Digital Thermostat                                                           | • |  |
| Self Closing Door                                                            | • |  |
| Removable Gasket                                                             | • |  |
| Adjustable shelves: 2 Pcs                                                    | • |  |
| Toughened safety tempered glass with steel frame                             | • |  |
| Lock fitted as standard                                                      | • |  |
| Inner horizontal LED light                                                   | • |  |
| Independent switches: Main (Green Color) and inner LED light (Red Color)     |   |  |
| N.4 Adjustable feet                                                          | • |  |
| Energy efficiency class: B                                                   | • |  |
|                                                                              |   |  |