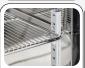

#### **DETAILS**

900

500

standard

**PRODUCT DIMENSIONS** 

Chromed shelves

External curve handle

#### **GENERAL FEATURES**

| N.1 Hinged stailess steel door BACK BAR                                      | • |  |
|------------------------------------------------------------------------------|---|--|
| Black coated steel for external side and mirror stainless steel for internal | • |  |
| Item with shiny finishing and total height at 900mm                          | • |  |
| Roll-bond evaporator system with fan assisted cooling                        | • |  |
| Automatic compressor cycle defrost                                           | • |  |
| Foaming Agent Cyclopentane (40mm per side)                                   | • |  |
| Digital Thermostat                                                           | • |  |
| Self Closing Door                                                            | • |  |
| Removable Gasket                                                             | • |  |
| Adjustable shelves: 2 Pcs                                                    | • |  |
| Toughened safety tempered glass with steel frame                             | • |  |
| Lock fitted as standard                                                      | • |  |
| Inner horizontal LED light                                                   | • |  |
| Independent switches: Main (Green Color) and inner LED light (Red Color)     |   |  |
| N.4 Adjustable feet                                                          | • |  |
| Energy efficiency class: B                                                   | • |  |
|                                                                              |   |  |